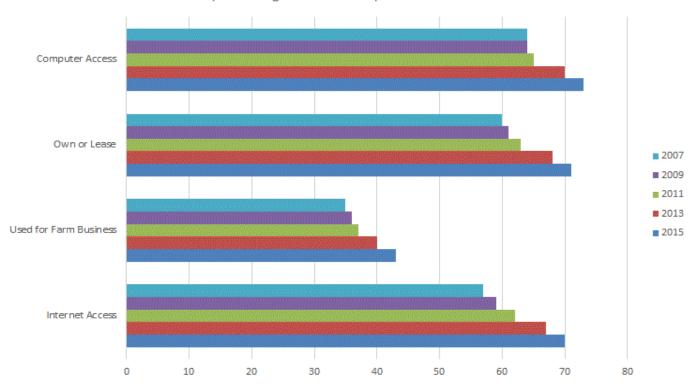

#### Internet Access Increases as more Producers use Satellite and Wireless Connections

When U.S. producers were asked to respond to questions for USDA-NASS's biennial *Farm Computer Usage and Ownership* report, 70 percent report having access to the Internet, up 3 percentage points from 2013. A DSL (Digital Subscriber Line) connection is the most common method of accessing the Internet, with 30 percent of the farms in the United States using it, down from 35 percent in 2013. A wireless connection, at 29 percent, and a satellite connection at 21 percent, increased 5 and 4 percentage points, respectively. Other reported methods of accessing the Internet include cable modem service (12 percent), dial-up service (3 percent), and other or unknown (5 percent).

Farms with computer access at 73 percent is slightly higher than the 71 percent of the farms that reporting owning or leasing a computer. Computer access by sales class is 71 percent for sales class \$1,000--\$9,999; 70 percent for sales class \$10,000--\$99,999; 73 percent for Sales Class \$100,000--\$249,999; and 85 percent for Sales Class \$250,000 or more.

Computer usage for farm business at 43 percent nationally, is up 3 percentage points from 2013. This compares with usage by the four geographic regions: West (48 percent), North Central (46 percent), Northeast (45 percent), and the South (36 percent). Comparing computer usage by crop and livestock farms, 47 percent of the crop producers use the computer for farm business compared to 39 percent of the livestock producers. Computer uses include: