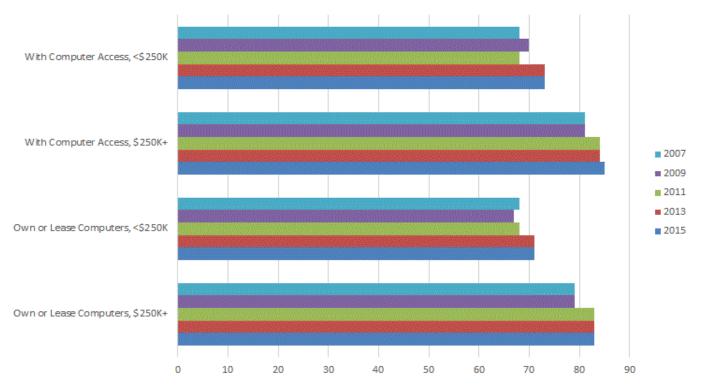

#### Farm Computer Access and Ownership - By Economic Class - United States: 2007-2015

Farms with computer access at 73 percent is slightly higher than the 71 percent of the farms that reporting owning or leasing a computer. Computer access by sales class is 71 percent for sales class \$1,000--\$9,999; 70 percent for sales class \$10,000--\$99,999; 73 percent for Sales Class \$100,000--\$249,999; and 85 percent for Sales Class \$250,000 or more.