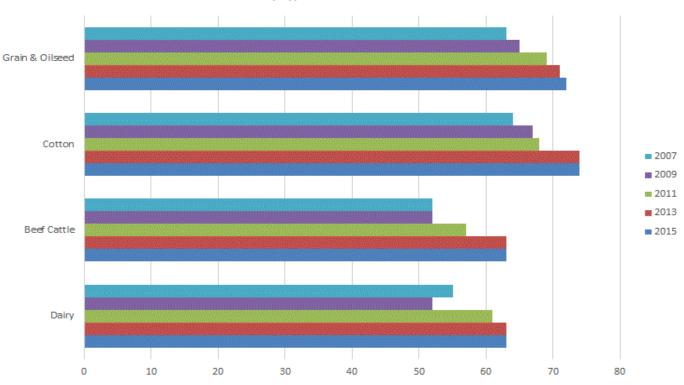

## Farm Computer Usage by Economic Class, Type of Farm – Regions and United States: 2011, 2013, and 2015

[Economic class refers to sales and government payments received during the previous year]

|                                             | Farms     |                                      |           |           |                         |           |  |  |
|---------------------------------------------|-----------|--------------------------------------|-----------|-----------|-------------------------|-----------|--|--|
| Region                                      |           | Using computers<br>for farm business |           |           | With<br>Internet access |           |  |  |
|                                             | 2011      | 2013                                 | 2015      | 2011      | 2013                    | 2015      |  |  |
|                                             | (percent) | (percent)                            | (percent) | (percent) | (percent)               | (percent) |  |  |
| Northeast <sup>1</sup>                      | 42        | 44                                   | 45        | 66        | 68                      | 69        |  |  |
| \$1,000 to \$9,999                          | 36        | 35                                   | 38        | 65        | 70                      | 72        |  |  |
| \$10,000 to \$99,999                        | 45        | 53                                   | 53        | 67        | 67                      | 69        |  |  |
| \$100,000 or more                           | 58        | 61                                   | 61        | 62        | 64                      | 64        |  |  |
| \$100,000 to \$249,999                      | 42        | 47                                   | 47        | 49        | 56                      | 56        |  |  |
| \$250,000 or more                           | 75<br>42  | 70                                   | 70        | 75<br>67  | 73                      | 73        |  |  |
| Crop farms<br>Livestock farms               | 42        | 44<br>44                             | 45<br>46  | 63        | 68<br>67                | 70<br>68  |  |  |
| Livestock failins                           | 42        | 44                                   | 40        | 03        | 67                      | 00        |  |  |
| North Central <sup>2</sup>                  | 41        | 44                                   | 46        | 62        | 68                      | 70        |  |  |
| \$1,000 to \$9,999                          | 25        | 27                                   | 28        | 58        | 65                      | 67        |  |  |
| \$10,000 to \$99,999                        | 41        | 41                                   | 44        | 56        | 64                      | 67        |  |  |
| \$100,000 or more                           | 64        | 65<br>56                             | 67        | 74        | 77                      | 78        |  |  |
| \$100,000 to \$249,999<br>\$250,000 or more | 53<br>71  | 56<br>72                             | 59<br>72  | 67<br>79  | 68<br>82                | 69<br>82  |  |  |
| Crop farms                                  | 44        | 48                                   | 50        | 63        | 68                      | 69        |  |  |
| Livestock farms                             | 36        | 37                                   | 40        | 59        | 67                      | 68        |  |  |
|                                             |           | 01                                   | 40        | 00        | 07                      | 00        |  |  |
| South <sup>3</sup>                          | 31        | 34                                   | 36        | 58        | 64                      | 66        |  |  |
| \$1,000 to \$9,999                          | 25        | 26                                   | 30        | 55        | 63                      | 65        |  |  |
| \$10,000 to \$99,999                        | 36        | 42                                   | 42        | 59        | 63                      | 63        |  |  |
| \$100,000 or more<br>\$100,000 to \$249,999 | 55<br>43  | 60<br>52                             | 62<br>53  | 70<br>62  | 75<br>69                | 76<br>70  |  |  |
| \$250,000 or more                           | 43<br>66  | 52<br>67                             | 53<br>70  | 75        | 69<br>78                | 70<br>79  |  |  |
| Crop farms                                  | 32        | 35                                   | 37        | 59        | 64                      | 66        |  |  |
| Livestock farms                             | 30        | 33                                   | 36        | 58        | 64                      | 66        |  |  |
|                                             |           |                                      |           |           | _                       |           |  |  |
| West <sup>4</sup>                           | 44        | 43                                   | 48        | 70        | 73                      | 74        |  |  |
| \$1,000 to \$9,999                          | 31        | 29                                   | 37        | 65        | 69                      | 69        |  |  |
| \$10,000 to \$99,999                        | 54        | 53                                   | 57        | 72        | 73                      | 76        |  |  |
| \$100,000 or more<br>\$100,000 to \$249,999 | 71<br>62  | 68<br>60                             | 72<br>60  | 84<br>76  | 83<br>76                | 85<br>78  |  |  |
| \$100,000 to \$249,999<br>\$250,000 or more | 79        | 73                                   | 82        | 89        | 87                      | 88        |  |  |
| Crop farms                                  | 49        | 46                                   | 54        | 70        | 75                      | 77        |  |  |
| Livestock farms                             | 40        | 40                                   | 44        | 70        | 71                      | 72        |  |  |
| United States ⁵                             | 27        | 40                                   | 40        | 60        | 67                      | 70        |  |  |
| \$1,000 to \$9,999                          | 37<br>27  | 40<br>28                             | 43<br>32  | 62<br>58  | 67<br>65                | 70<br>67  |  |  |
| \$1,000 to \$9,999<br>\$10,000 to \$99,999  | 41        | 20<br>45                             | 32<br>45  | 58<br>60  | 65                      | 66        |  |  |
| \$100,000 or more                           | 63        | 43<br>66                             | 43<br>66  | 76        | 77                      | 78        |  |  |
| \$100,000 to \$249,999                      | 52        | 56                                   | 57        | 67        | 69                      | 70        |  |  |
| \$250,000 or more                           | 72        | 72                                   | 73        | 82        | 82                      | 82        |  |  |
| Crop farms                                  | 41        | 45                                   | 47        | 64        | 68                      | 70        |  |  |
| Livestock farms                             | 34        | 36                                   | 39        | 61        | 66                      | 68        |  |  |