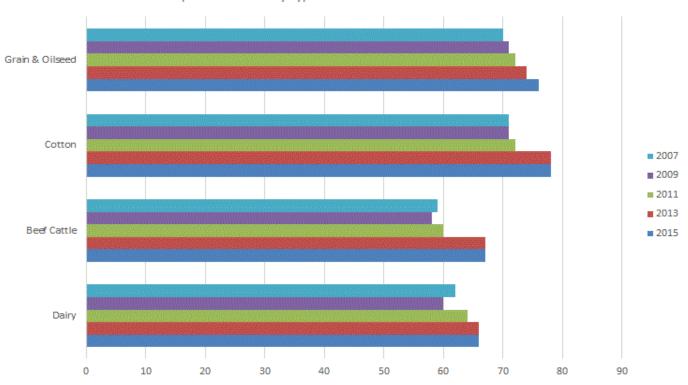

# Farm Computer Usage by Economic Class, Type of Farm – Regions and United States: 2011, 2013, and 2015

[Economic class refers to sales and government payments received during the previous year]

|                                                                                                                                                                               | Farms                                        |                                              |                                              |                                              |                                              |                                              |  |  |
|-------------------------------------------------------------------------------------------------------------------------------------------------------------------------------|----------------------------------------------|----------------------------------------------|----------------------------------------------|----------------------------------------------|----------------------------------------------|----------------------------------------------|--|--|
| Region                                                                                                                                                                        |                                              | With computer access                         |                                              | That own or<br>lease computers               |                                              |                                              |  |  |
|                                                                                                                                                                               | 2011                                         | 2013                                         | 2015                                         | 2011                                         | 2013                                         | 2015                                         |  |  |
|                                                                                                                                                                               | (percent)                                    | (percent)                                    | (percent)                                    | (percent)                                    | (percent)                                    | (percent)                                    |  |  |
| Northeast <sup>1</sup><br>\$1,000 to \$9,999<br>\$10,000 to \$99,999<br>\$100,000 or more<br>\$100,000 to \$249,999                                                           | 68<br>68<br>69<br>69<br>60                   | 71<br>73<br>70<br>68<br>57                   | 72<br>75<br>72<br>68<br>57                   | 65<br>64<br>67<br>65<br>56                   | 69<br>71<br>67<br>66<br>56                   | 71<br>73<br>70<br>66<br>56                   |  |  |
| \$250,000 or more<br>Crop farms<br>Livestock farms                                                                                                                            | 80<br>69<br>68                               | 79<br>72<br>70                               | 79<br>73<br>71                               | 76<br>67<br>64                               | 75<br>69<br>68                               | 76<br>70<br>69                               |  |  |
| North Central <sup>2</sup><br>\$1,000 to \$9,999<br>\$10,000 to \$99,999<br>\$100,000 or more<br>\$100,000 to \$249,999<br>\$250,000 or more<br>Crop farms<br>Livestock farms | 66<br>62<br>78<br>71<br>82<br>68<br>64       | 72<br>68<br>69<br>80<br>71<br>85<br>72<br>71 | 73<br>69<br>71<br>80<br>71<br>85<br>74<br>73 | 64<br>59<br>61<br>77<br>70<br>81<br>66<br>61 | 70<br>66<br>67<br>78<br>69<br>83<br>70<br>69 | 72<br>68<br>68<br>78<br>69<br>83<br>72<br>69 |  |  |
| South <sup>3</sup><br>\$1,000 to \$9,999<br>\$10,000 to \$99,999<br>\$100,000 or more<br>\$100,000 to \$249,999<br>\$250,000 or more<br>Crop farms<br>Livestock farms         | 61<br>58<br>63<br>75<br>67<br>80<br>62<br>61 | 67<br>66<br>77<br>70<br>81<br>68<br>67       | 68<br>67<br>66<br>77<br>71<br>81<br>69<br>69 | 59<br>56<br>60<br>72<br>63<br>77<br>60<br>59 | 65<br>64<br>63<br>75<br>69<br>78<br>65<br>65 | 67<br>66<br>63<br>76<br>70<br>78<br>66<br>68 |  |  |
| West <sup>4</sup><br>\$1,000 to \$9,999<br>\$10,000 to \$99,999<br>\$100,000 or more<br>\$100,000 to \$249,999<br>\$250,000 or more<br>Crop farms<br>Livestock farms          | 74<br>70<br>74<br>85<br>79<br>90<br>74<br>74 | 77<br>73<br>77<br>86<br>80<br>90<br>79<br>75 | 77<br>73<br>79<br>88<br>82<br>91<br>81<br>76 | 72<br>68<br>74<br>84<br>77<br>89<br>72<br>72 | 75<br>71<br>75<br>85<br>79<br>89<br>77<br>73 | 75<br>71<br>77<br>85<br>79<br>91<br>78<br>73 |  |  |
| United States <sup>5</sup><br>\$1,000 to \$9,999<br>\$10,000 to \$99,999<br>\$100,000 or more<br>\$100,000 to \$249,999<br>\$250,000 or more<br>Crop farms<br>Livestock farms | 65<br>61<br>63<br>77<br>68<br>84<br>67<br>63 | 70<br>67<br>80<br>73<br>84<br>71<br>70       | 73<br>71<br>80<br>73<br>85<br>73<br>73       | 63<br>59<br>62<br>77<br>68<br>83<br>65<br>62 | 68<br>66<br>78<br>71<br>83<br>69<br>67       | 71<br>69<br>67<br>78<br>71<br>83<br>71<br>69 |  |  |