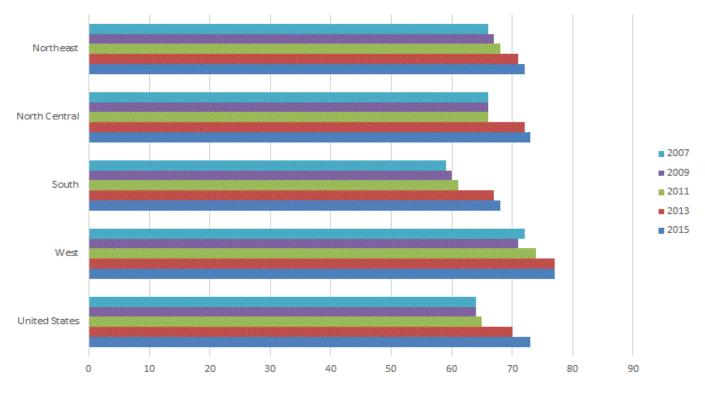

#### Percent of Farms With Computer Access - By Regions and United States: 2007-2015

Percent of Farms With Internet Access - By Regions and United States: 2007-2015