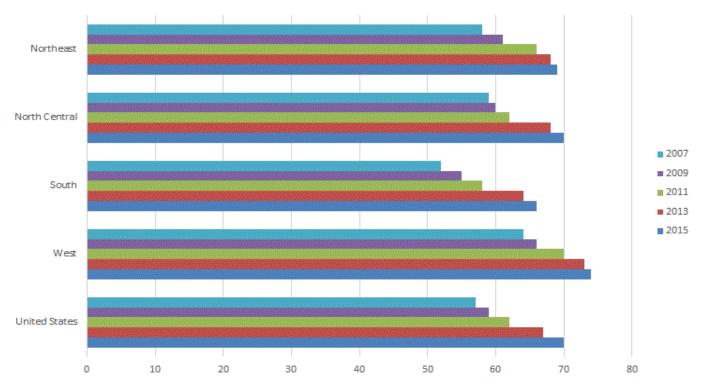

#### Percent of Farms With Computer Access - By Regions and United States: 2007-2015

Percent of Farms With Internet Access - By Regions and United States: 2007-2015