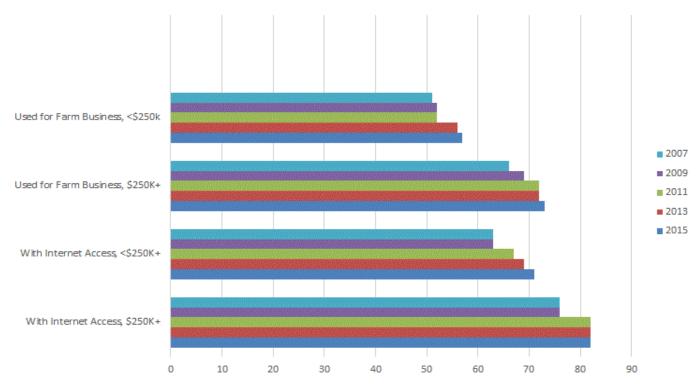

#### Farm Business Usage and Internet Access - By Economic Class - United States: 2007-2015